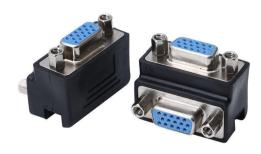

# 90° Angle VGA Panel Mount Adapter Female to Female Coupler

### **Specification:**

- · Connector 1: VGA female with screw locking
- · Connector 2: VGA female with screw locking
- · Gold plated contact, Nickel plated shell
- · Housing: Injection molding
- Resolution up to 1920 x 1080 @ 60 Hz
- · Compliance: RoHS, REACH

## **Description:**

FARSINCE High Quality 90° Angle VGA Female to Female panel mount Coupler is perfect for combining two VGA cables to achieve connectivity through a panel. This allows the user to provide display connectivity from a source that is contained within a secure location. The adapter is designed for minimal signal loss. It transmits both audio and video signals from your computer to a monitor for video streaming or gaming.